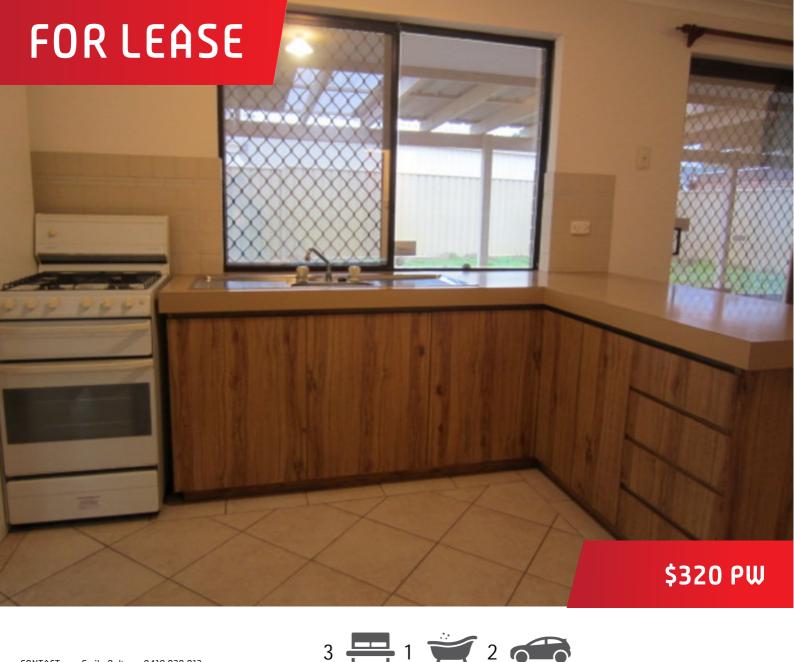

## LOVELY HOME ON LARGE CORNER BLOCK

Beautifully presented home on a large corner block with plenty of parking. Home features 3 bedrooms, main bedroom has a built in robe with semi ensuite, bathroom with a large bath, large dining / kitchen area which is fully tiled and spacious lounge with air conditioning. Separate Laundry with side access. Rear yard has plenty of undercover areas.

Features include:

- 3x bedrooms
- The master bedroom has a connecting door to the bathroom making it a Semi-En suite
- Separate lounge area with air conditioning
- Kitchen that flows through to an open plan dining area
- Separate laundry with side access to the backyard