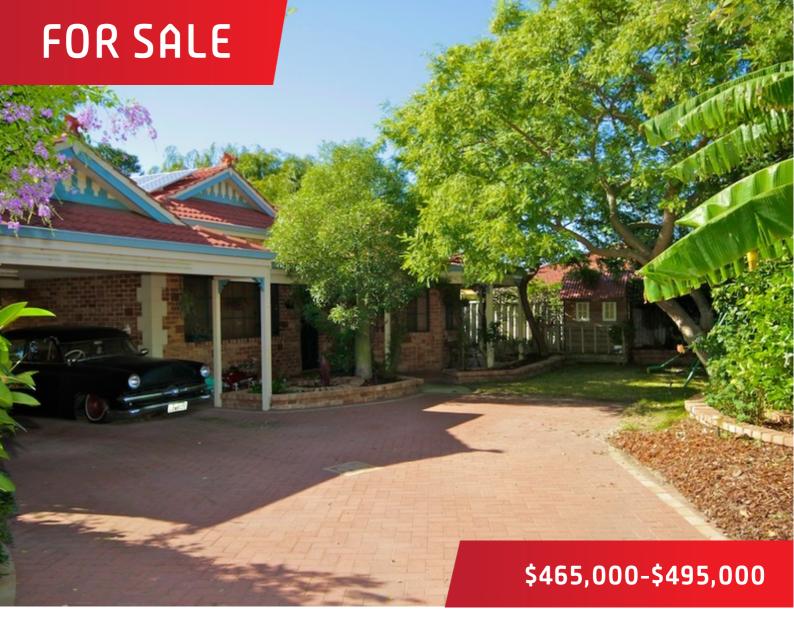

## A HIDDEN TREASURE!

This sensational Energy Saving family home has it all!

Through grand front pillar and gate entry a fabulous feature (double-burnt) brick home awaits with sensational styled features throughout. This individual home is thoughtfully detailed with terracotta sculpture gargoyle roofing ornaments, high ceilings throughout and surrounded by established trees and lush tropical gardens around the perimeters along with aviaries, a gorgeous cubby house and a very enticing pool. This beautiful home is a must to see and positioned on a huge 740 sqm block in a quiet street in South Guildford close to schools, shops and amenities and only 15 minutes drive to the CBD.

Features Include:

Built 1998 (feature brick with high ceilings)

3 Double-size bedrooms