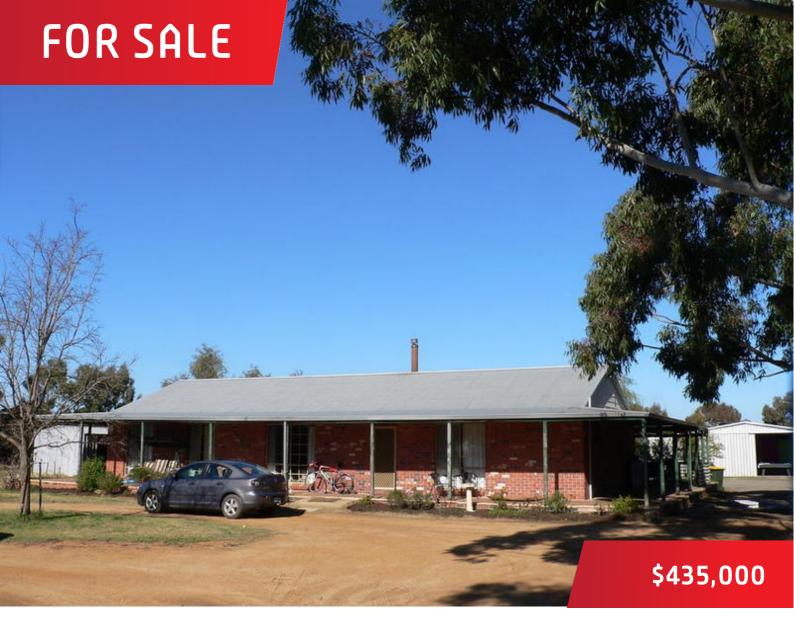

## 25 Marmion Street, Katanning

## Place for the Kids & Horse

Set back off the Road is the home which has a driveway lined with trees and a circular entrance. When you walk through the front door the lounge room is to the left with plenty of room for the lounge and TV. To the right is the master bedroom with ensuite and walk in robe. Next to the lounge is the dining area and kitchen. The kitchen is spacious with walk in pantry and overlooks the dining area and lounge room. A slow combustion wood fire keeps this area nice and warm. Off the dining room is a central passage which houses the other three bedrooms, bathroom and laundry. At the rear of the house is an undercover patio come bbq area which is ideal for entertaining. A 9mx6m shed with concrete floor allows for storage along with a small store room a tack shed and storage for the wood or hay. All this set on 4.15 acres a great chance to live the semi rural lifestyle.