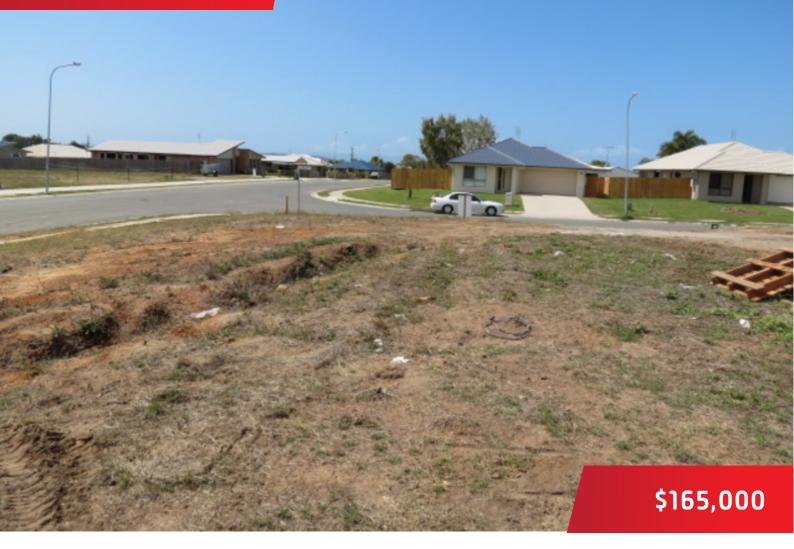

## 2 Coolibah Place, Bowen

## LAND - ELEVATED CORNER

GREAT HOMESITE IN NEW ESTATE. Prime corner lot with stage 2 of Whitsunday Breeze behind the lot due for completion. All attractive new homes in the street and good location not too far from conveniences. This fully serviced lot has a good level building envelope but stands head and shoulders above most of the estate so you can see the world beyond and enjoy all breezes coming your way. THE LOT WIDTH is a full 20 metres and the corner position allows wonderful flexibility with your building design. Contact us for details today.