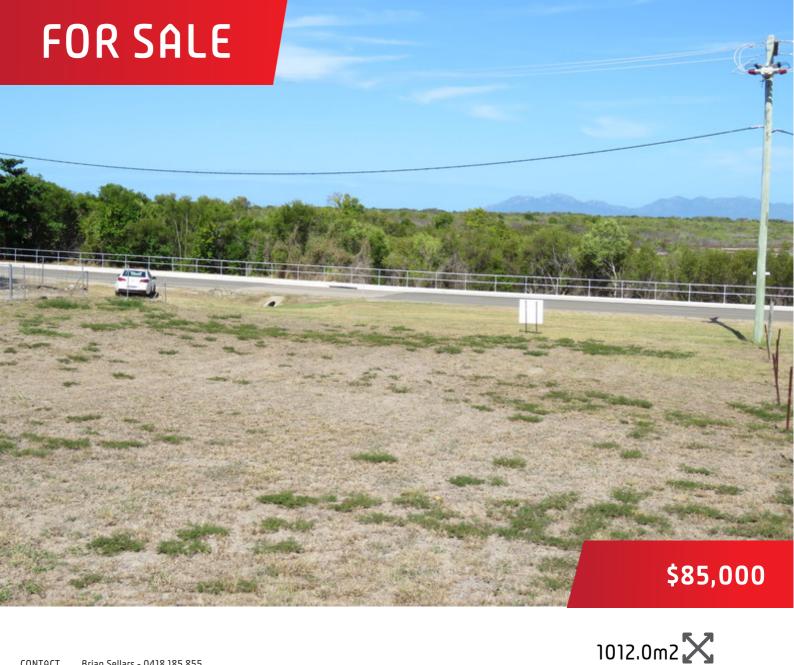

## **BIG BLOCK & FRONTAGE**

FULLY SERVICED BLOCK with big 25 metre frontage and 1/4 site area. CHEAPEST 1/4 ACRE ON THE MARKET. Owner says I WANT IT SOLD. Slight fall from the rear to the front with near level contour overall. This both an opportunity to build a special home and to consider, subject to approval, a duplex development. The 1,012 sq. metre site is ready for and is fully serviced with sewer available there is great scope to bring your ideas to reality.

You are on the road that takes you straight to the marina and harbour parklands. You are sure of great neighbours and for a Saturday afternoon out you can wander down to the footy field only a few hundred yards down the street.

This is a fantastic block with a great outlook toward Gloucester Island. Call us today for all the details.