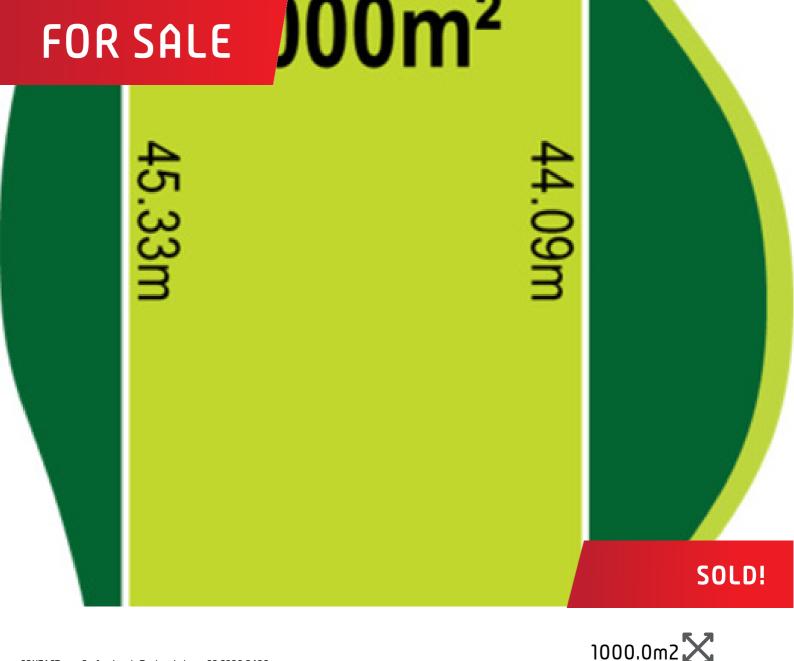

## Specail Address for a Special Home! 1000m2

With a frontage of 22.39 metres and positioned in the classy "Regency Rise" estate is where you will find this special 1000m2 land parcel. The vacant site is set amongst Hillside's finest homes where you can create the perfect lifestyle you have always dreamed about! A rare offering!