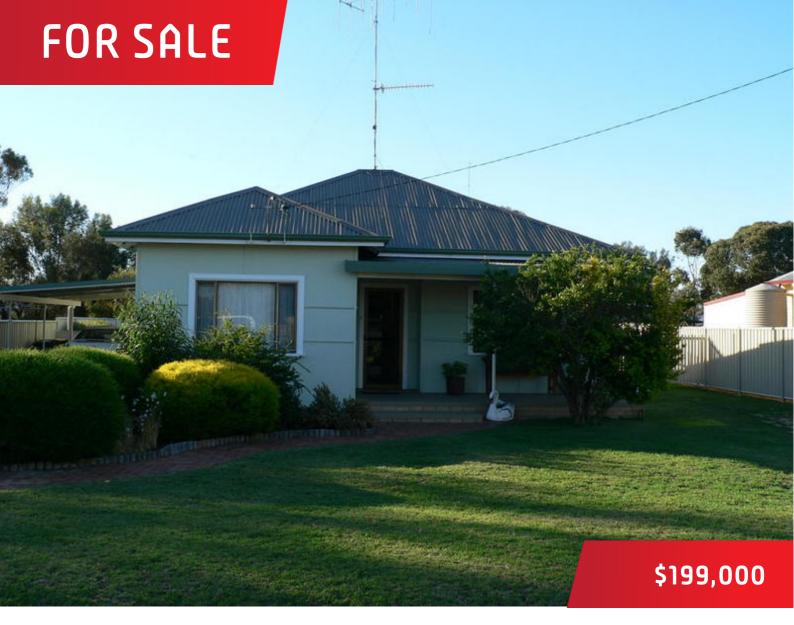

## 11 Carlisle Street, Katanning

## Neat as a Pin

We have had the pleasure of presenting some very well maintained home, but this one is very hard to beat. The home has four bedrooms with two of them having ceiling fans. The formal lounge has a split system air conditioner. The kitchen is modern with plenty of cupboard space and room for the dining table. The bathroom is next to bedroom one and two with a bath, the shower is located next to the laundry and can be made into a second bathroom by installing a vanity. Two of the bedrooms have had new carpet and have been freshly painted. The laundry is spacious and houses the toilet. At the rear of the home is a sun room that opens on to the back patio. A large garden shed is to the right of the home along with a rain water tank. Half of the yard is fenced off allowing for someone to put up a shed or have the chooks on this large 1416m2 block. The gardens are all easy maintenance and a