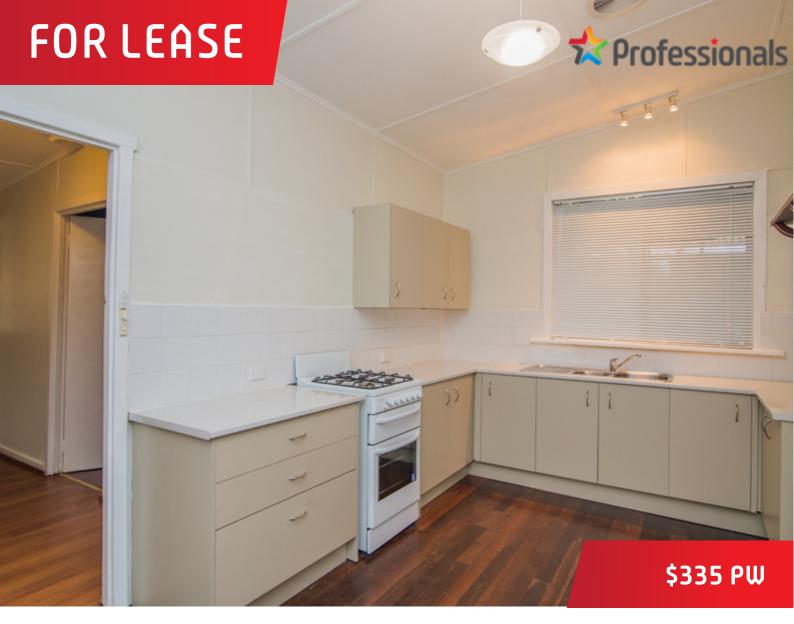

## Secluded House Amongst Natural Bushland

This renovated three bedroom, 1 bathroom home with a enclosed patio is located in a quiet rural area, short drive to local shops. This cottage home has so much to offer; spacious verandah, bottled gas with instantaneous gas hot water and gas cooking, beautiful large gardens, hills location, large powered workshop, bore water, secured garage. Pets considered.