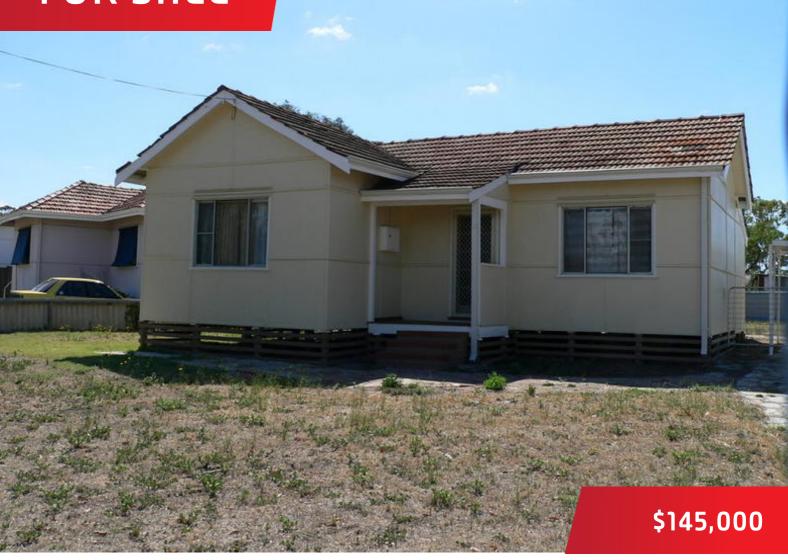

## 69 Pemble Street, Katanning

## Large Corner Block

Located close to the Rec Centre this 3x1 home has been recently renovated.

With a large 1,464m2 block and located on a corner this is the perfect property for future subdivision and suitable for either the first home owner or investor.

The entire home has been painted, with new carpets in the bedrooms and lounge, new kitchen stove and new vanity and shower in the bathroom.

There is new fencing around the front half of the property with gates for security and a single carport.

There is a blank canvas for landscaping and with everything else done this is the only area that needs attention.

At \$145,000.00 this property is worth consideration.

All information contained herein is gathered from sources we believe to be reliable. We cannot however guarantee its accuracy and interested parties should make and rely on their own enquiries. Print & marketing powered by iDashboard.com.au