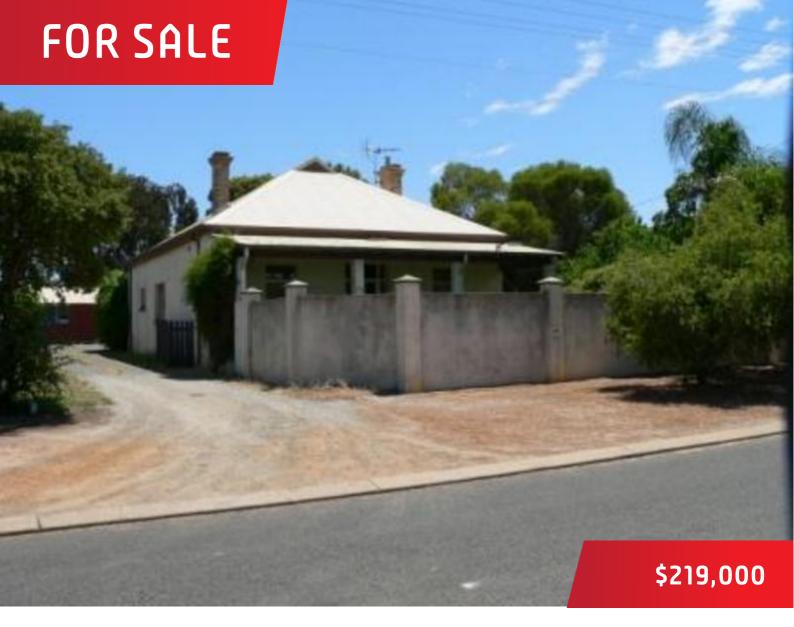

## 58 Annie Street, Katanning

## Modern Finish with Character

This 3x1 brick and CGI home is located in a quiet residential area and has a walled front garden making it very private.

The three bedrooms are located off the hall that leads from the front door and are all carpeted and have ceiling fans. Two have built in robes. The hall leads to the large open plan living/dining and kitchen area. The living room has a built in wood fire, is carpeted and has a ceiling fan and rev cycle air con that covers the whole living/dining/kitchen area. The kitchen is spacious with plenty of cupboard space and a pantry. There is an electric wall oven, gas hob and range hood. With large windows over the kitchen sink and glass sliding doors leading out to the patio this area is full of light.