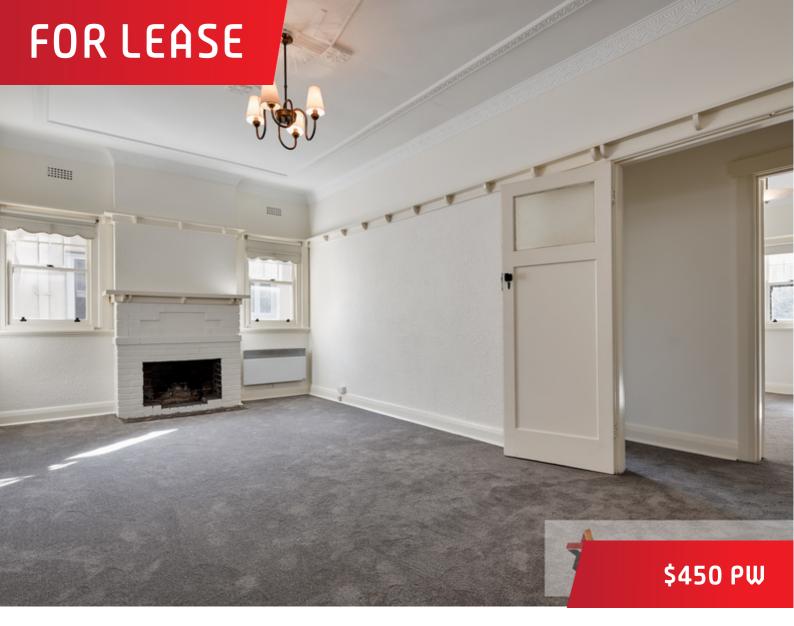

## AN ENVIABLE LIFESTYLE...

This fabulous 1930's Art Deco 2 bedroom first floor period apartment is close to everything, Elwood Village, Acland Street Trams, Cafes, Restaurants, the Beach and the beautiful St Kilda Botanical Gardens. Freshly painted and carpeted throughout as well as providing for new flooring in the bathroom and kitchen, this lovely apartment comprises of a huge spacious lounge/dining room with ornate ceilings, ornamental fire place and panel heating. Also on offer is a balcony and two very generous bedrooms both carpeted throughout. Nestled towards the back of the block, the kitchen area is serviced with plenty of cupboards and gas cooking, while the bathroom offers a shower over bath. There is also a communal rear garden for the residents. What a Position, What an Apartment? All the facilities you could need within walking distance. Inspection an absolute must.