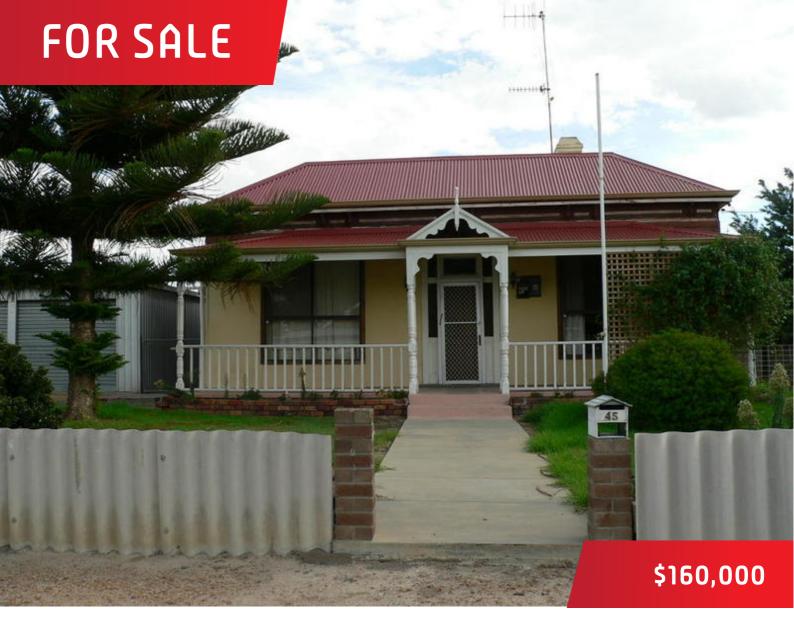

## 45 Aberdeen Street, Katanning

## Convenient Location

45 Aberdeen Street

This 3x1 home is located in a nice residential area a short distance from the town centre on a large acre block.

Originally a small 2 room cottage it has been extended and now has three bedrooms, two living areas, a large kitchen/dining and 2 toilets. The bathroom is large with a corner spa bath, toilet, hand basin, separate shower and open shelving suitable for linen and toiletries.