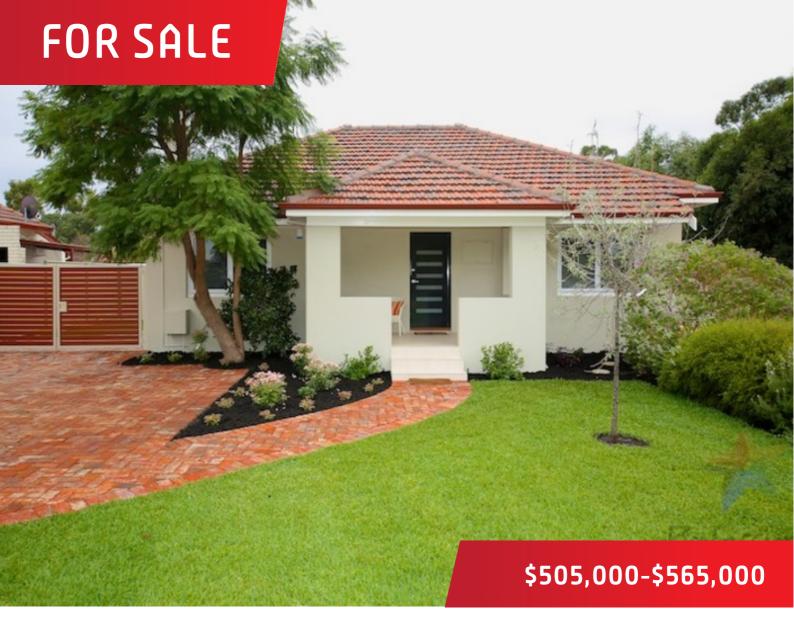

## 15 Chapman Street, Bassendean

## THE ENTERTAINER

This 1948 built brick and tile home has had a total transformation inside and out. Everything new again. Modern in design and decor. The home has also been completely re-wired and re-plumbed. Ducted R/C air conditioning. The fire place, picture rails and polished boards all add to the charm. You will love entertaining with bi-fold doors opening from a big open-plan kitchen, living and dining area onto a large deck, shaded by a grapevine. There is a spacious separate lounge which could be used as a fourth bedroom. The property has one very stylish bathroom and 2 W/C'S. It is close to schools, train, shops and airport. This is a quality renovation with no expense spared.