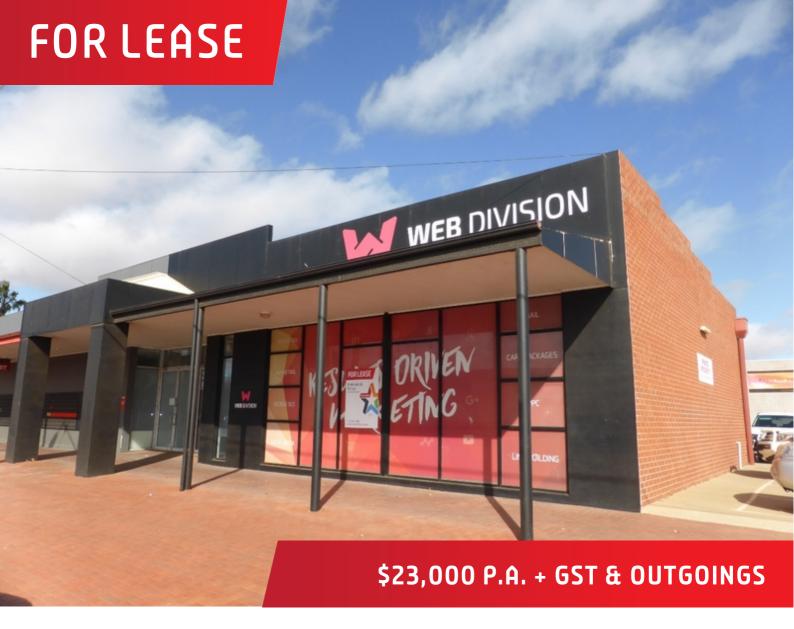

## 151 Ninth Street, Mildura

## FANTASTIC CBD LOCATION

- Right next door to the Post Office on busy Ninth Street
- 127 sqm approx
- MRCC rates of approx. \$3,273 p.a. + GST
- LMW tariffs of approx. \$694 p.a. plus usage
- Building Insurance of approx. \$595 p.a. + GST
- Reverse Cycle air conditioning
- Exposed aggregate concrete floor
- Kitchenette and 3 toilets
- 2 off-street car parks