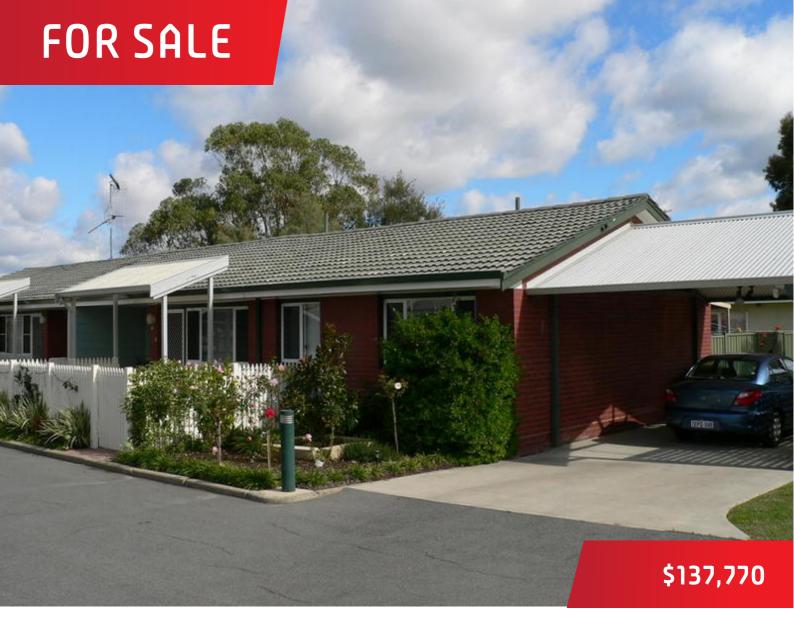

## 24a Beeck Street, Katanning

## Just Move In

This immaculately presented 3x1 brick and CGI unit is in a set of four units located at the end of a no through road and is close to the hospital, bowling club and a Primary school.

The front door opens into the lounge which is carpeted and has a large rev cycle air con which can carry hot and cold air through the whole unit. There is a large window facing the front of the property which brings in plenty of fresh air and light.