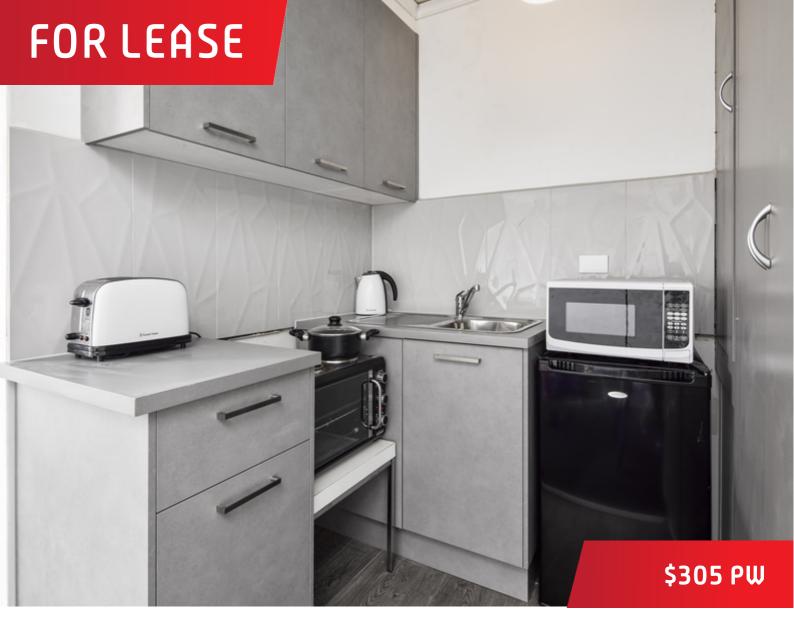

## FULLY FURNISHED STUDIO WITH CARSPACE

Among Saints and Sinners on St Kilda Hill, FULLY FURNISHED, first floor, off-street secure parking, fantastic central location for work and socialising. Exceptionally good for transport - trams on Fitzroy Street 16, 96, 3A; St Kilda Rd 3, 67; bus 246 and Skybus to Melbourne Airport from Barkly Street. Opposite landmark Sacred Heart Church, this beautifully presented studio was renovated and decorated by the owner. Located on the first floor. Wool carpet, queen size bed and a superb sofa with high quality French brocade upholstery, the floor to ceiling window fills this studio with light. The flat comes with original art work from the owner's home. All appliances included: fridge, mini oven and cook-top, iron and board, electric jug, toaster, glassware, crockery and cook ware. A shared laundry on the ground floor adds extra convenience. NOTE: A television can be provided at an additional