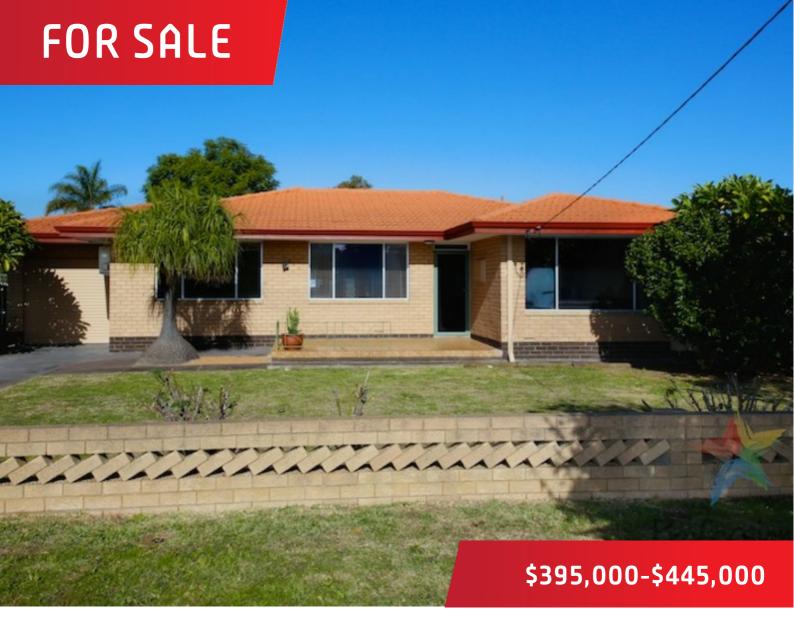

## 46 Faulkner Way, Eden Hill

## **SMART CHOICE**

Well built 1970's brick & tile home. Separate entry, large lounge, spacious kitchen & dining, 3 generous size bedrooms plus activity room. The enclosed patio is the ideal place for the home gym. Lock up garage with drive through access to back, bore & reticulation for the gardens.