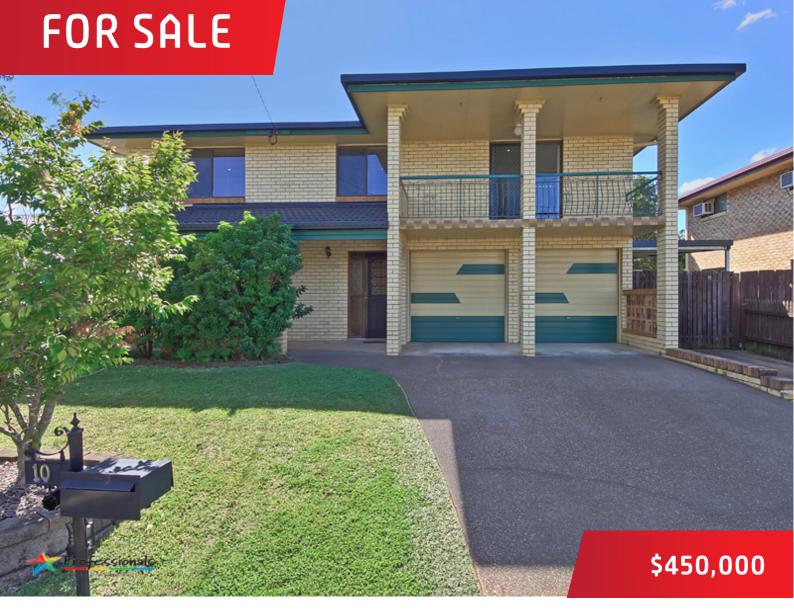

## 10 Santa Cruz Street, Bray Park

## A GREAT PLACE TO RAISE THE KIDS

Room to move inside and out.

This spacious, elevated, high set family home with ducted airconditioning features 3 double bedrooms, all with built in robes, and a combined lounge and dining room with front balcony. The large modern eat-in kitchen flows directly to the huge, covered rear deck with direct access to the back garden and family pool complete with shade cloth for those summer days ahead.

Downstairs is beautifully tiled with a large airy laundry, second bathroom and multi living carpeted area which is currently used as an office and media room, perfect for the family or entertaining, particularly with the second, covered outdoor rear entertaining space. There is a garden shed, double lockup garage with internal entry and a carport with side access, perfect for the boat, van or trailer.