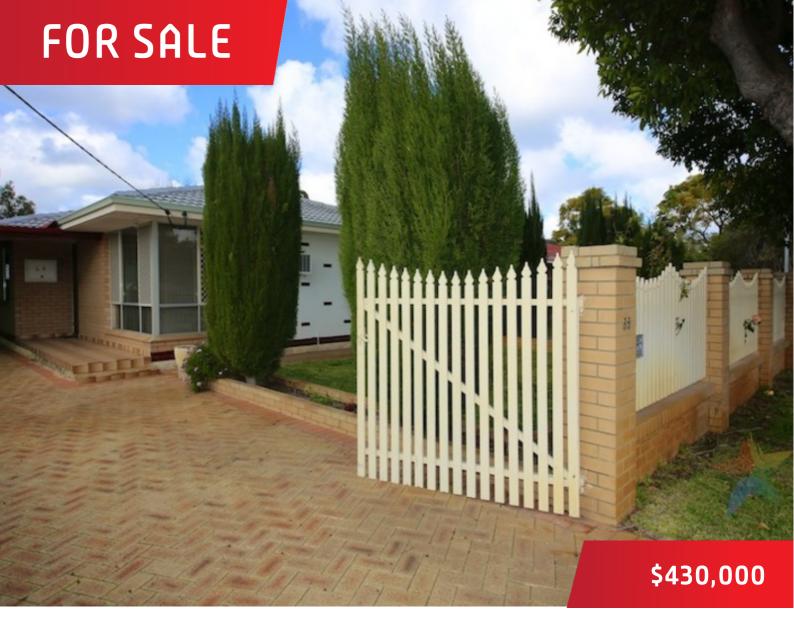

## 68 First Avenue, Bassendean

## **GREAT STARTER!!**

This Circa 1971 Brick & Tile Home. It Was Extensively Renovated About 6 Years Ago To Give it a Fresh Modern Look. Polished Boards Throughout. Air Con In Lounge, Wood Fire For Those Chilly Nights, 3 Bedrooms, Bore & Reticulation To Save On Those Growing Water Bills. Parking Under Cover For 3 Cars. Walk To Train Station. Perfect 1st Home or Investment. Block Size 494m2