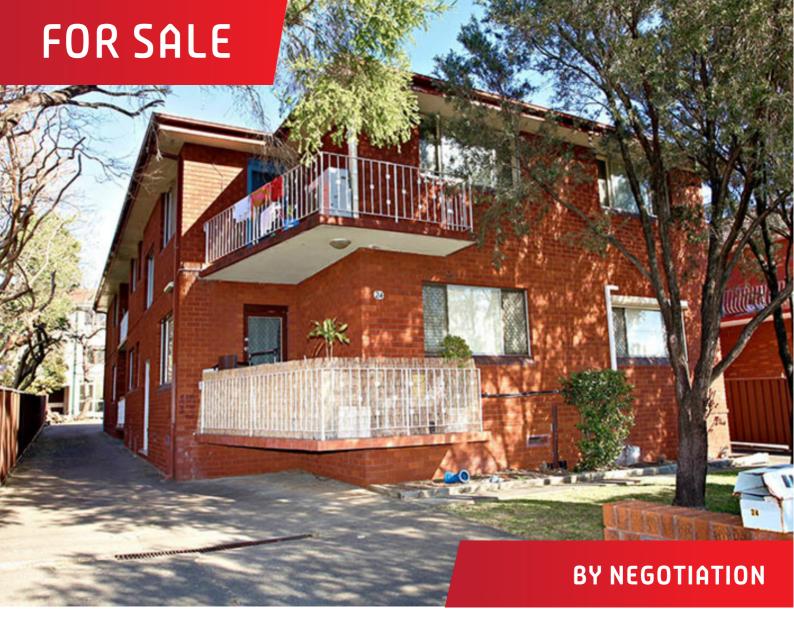

## 3/24 Lakemba Street, Belmore

## WILL TICK ALL THE BOXES

Ground floor front two bedroom unit in small block of only 6, spacious lounge, polished floorboards throughout, eat in renovated kitchen with internal laundry, balcony off the lounge, modern bathroom with bath, registered car space. Close proximity to shops, schools & train station. Ideal investment or first home. Hurry will not last.

Size: 68sqm + 14sqm = 82sqm in total

Strata Levy: \$600 pq approx Council Rate:\$210pq approx Water Rate: \$160 pq approx

ADDRESS: 3/24 Lakemba Street, Belmore

PRICE: By Negotiation