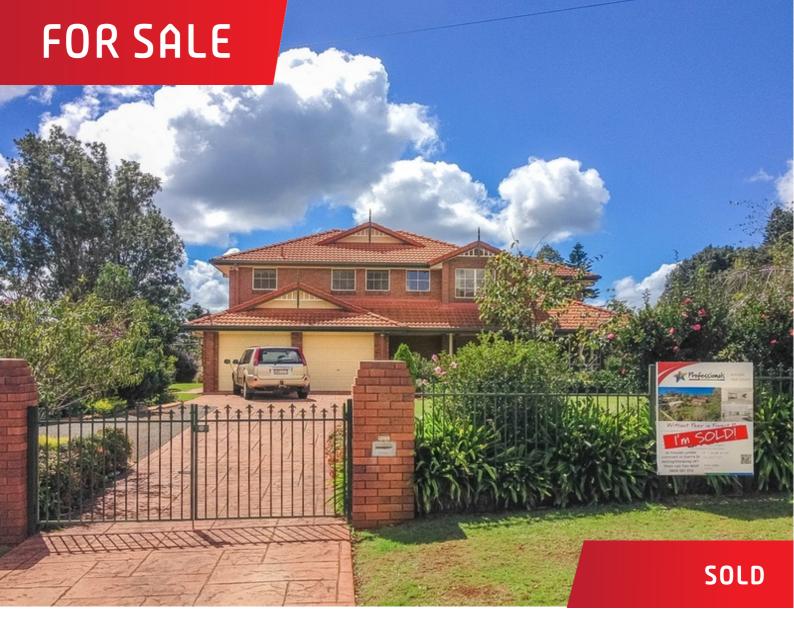

## Without peer in Forest Park

This is an exceptional property - unrivalled house and gardens on a level 1/2 acre in this superior location in North Tamborine. We challenge you to find fault inside or out. The house presents as though it has never been occupied and the gardens are outstanding.

Attractively fenced and gated, with a wide nature strip and impressive, ochre-coloured, stamped-concreted driveway to the house which is centrally positioned on the block and enhanced by the manicured lawns and landscaping

The stamped-concrete continues as a pathway surrounding the house, connecting with the front and back verandahs and patio areas: generous under-cover outdoor living spaces

Downstairs:

~ Generous entrance-hall with void to the upstairs ceiling