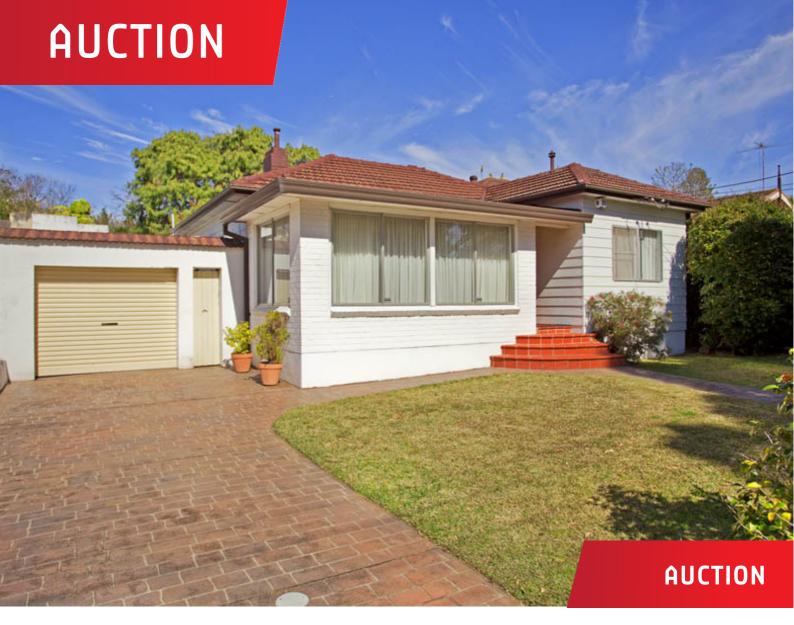

## 31 Tompson Road, Revesby

## Potential Duplex Site (S.T.C.A)

Set on the high side of the street, on a clear block of land, is this fantastic potential duplex site - subject to council approval. This fantastic block totals 765 square metres, 15.24 metres wide, located in a fantastic location - walking distance to Revesby train station, shopping centre, parks and schools, and the home itself features:

- \* Immaculate 3 Bedroom Family Home
- \* Modern Kitchen and Bathroom, 2 Toilets
- \* Spacious Formal Lounge & Dining Rooms
- \* Natural Gas Connections, Dishwasher
- \* Built-in Wardrobes, Security Alarm
- \* Large Covered Entertaining Area
- \* Huge Level Grass Backyard
- \* Walk to Revesby Shops, Station, Schools