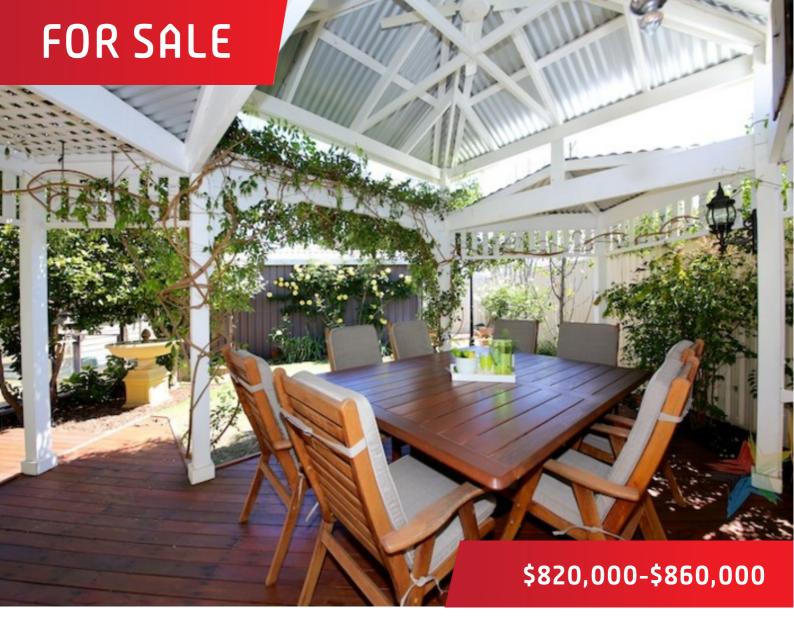

## TOUCHED BY TRADITION

Welcome to Park View, a turn of the century brick & iron home that boasts all the charm of yesteryear but with all the modern features you would expect for today's busy lifestyle.

This home features 4 bedrooms & 2 bathrooms, lane-way access, powered garage, sparkling below ground pool, and stunning cottage gardens. The guest bedroom has its own private sitting room, and the well appointed kitchen is ideally positioned in the home.

The attention to detail is an absolute credit to the owners of this magnificent property.

Walk to train, Guildford Grammar & river

- \* Circa 1904
- \* Sash Windows
- \* Ornate Ceilings