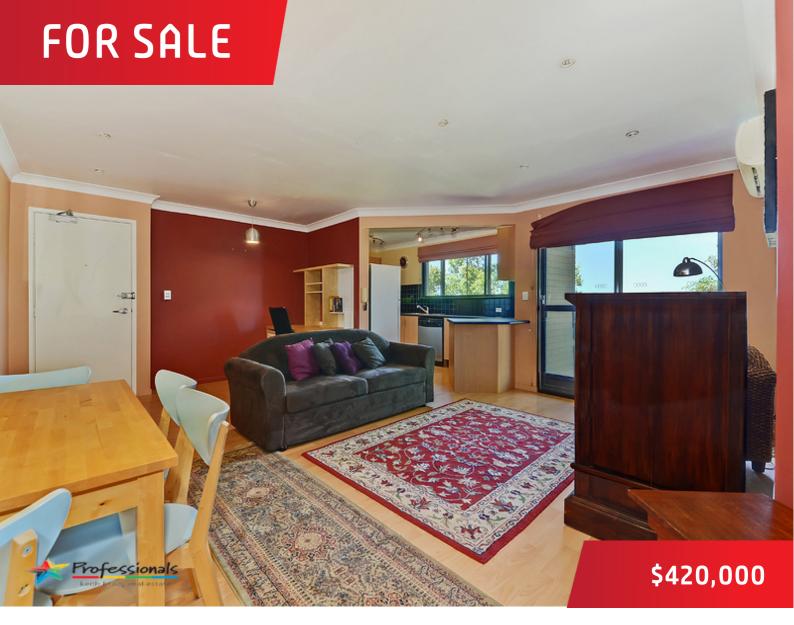

## Perfect in So Many Ways

Perfectly situated at the top of a boutique unit block lies this gem of a property.

A unit of truly spacious proportions comprising an air conditioned master bedroom with ensuite, large air conditioned second bedroom, bathroom including laundry, large kitchen with dishwasher and combined airconditioned and double glazed windows in the living and dining and spacious patio with views and lovely cooling breezes. Located in the highly desirous suburb of Indooroopilly this elevated fully furnished property is within easy walking distance to the Indooroopilly Shopping Centre, close to bus and train routes, within easy access to the University of Queensland yet private and exceedingly livable.