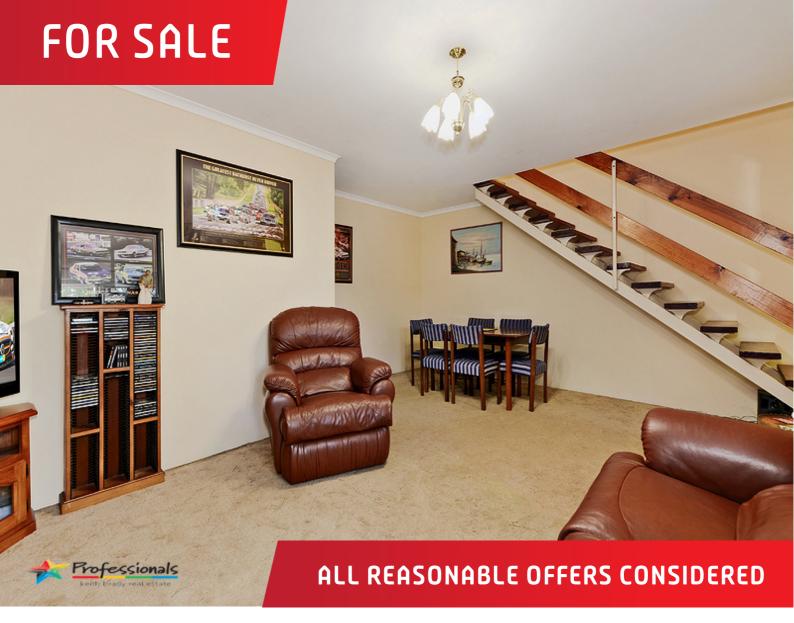

## Convenience at its very best

Located in central Everton Park is this 2 level 2 bedroom townhouse offering spacious air conditioned lounge and dining areas, large kitchen, internal laundry and the added convenience of a separate 2nd toilet. Upstairs features 2 huge built in bedrooms, main with air conditioning, walk in robe and balcony, main bathroom and separate toilet. Outside you have a private leafy courtyard and massive deck just ideal for entertaining family and friends. Positioned in one of the most convenient locations this townhouse is literally just a short stroll to schools, library, sports clubs, parks, Brookside Shopping Centre and central Everton Plaza.