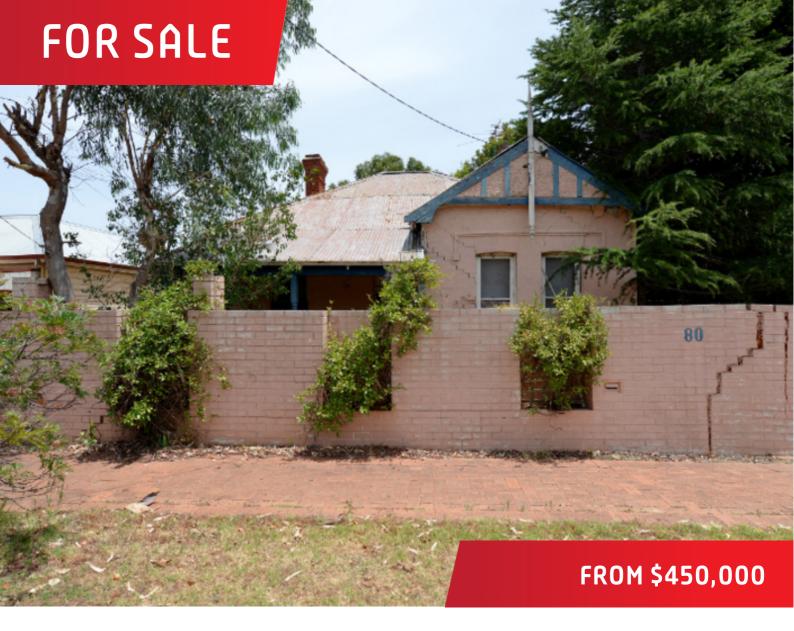

## 80 Terrace Road, Guildford

## SENSATIONAL LOCATION - AND UNDER CONTRACT

CIRCA 1905, This 3 bedroom, 1 bathroom brick and iron house is situated on 455 sqm with 12.27 metre frontage.

Please note the house has MAJOR structural defects.