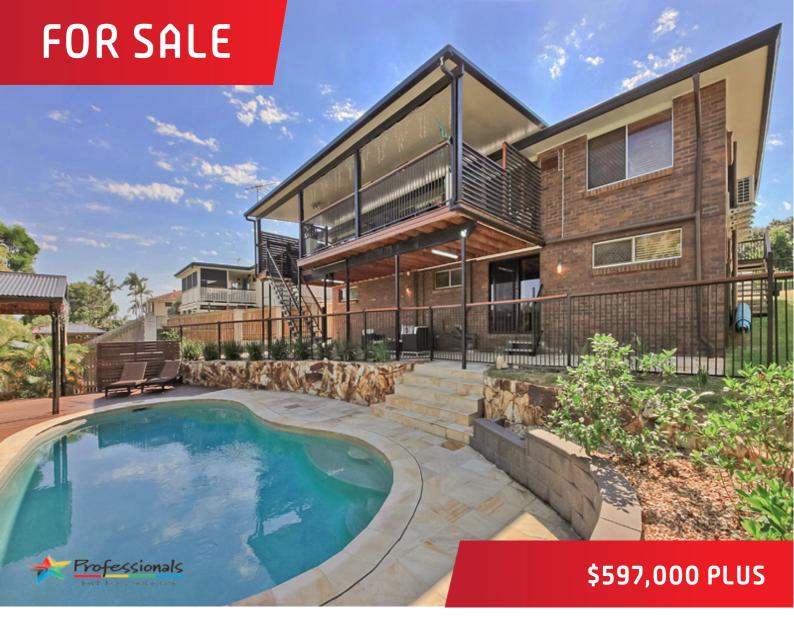

## 33 Raglass Street, Everton Park

## Trouts Estate Classic

This fabulous elevated family home in a superb position features 4 bedrooms, all with built in robes and offering independence via the comfort of split system air conditioning. The large Master bedroom has his and hers wardrobes, modern en suite and access to the front patio. The polished timber floors of the combined living/dining area flow through French doors to the beautifully appointed wooden deck large enough for the biggest family celebration and overlooking the newly resurfaced pool. Downstairs the air conditioned rumpus and beautifully appointed bathroom provides additional living space for visitors or the largest extended family, with its own paved and covered outdoor living area. The double garage provides secure parking and the front garden is designed for a boat or caravan. The secure pool area is complemented with a stunning wooden deck and covered outdoor entertainment. The