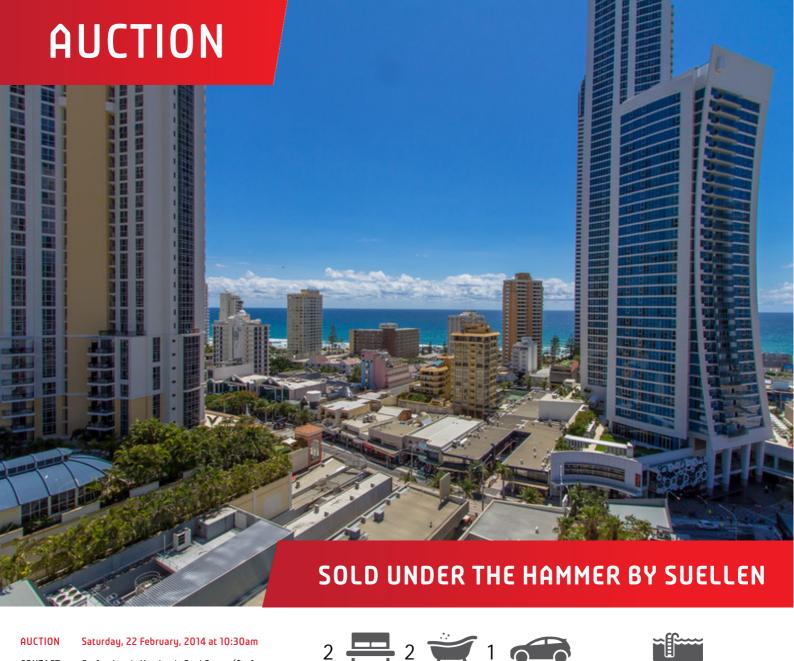

## "Circle on Cavill" Modern Inner City Apartment

Located on the 15th floor in the north tower of the sophisticated "Circle on Cavill" building is this extremely spacious 2 bedroom, 2 bathroom apartment.

- \* Spectacular ocean and city skyline views
- \* Large open plan living room with floor to ceiling windows
- \* Both bedrooms boast ocean views
- \* Walk-in robe & elegant ensuite off master bedroom
- \* Ducted air-conditioning throughout
- \* Quality kitchen with gas cooktop
- \* A short 5 minute stroll to renowned Surfers Paradise beach
- \* Supermarkets, shops and restaurants at your doorstep