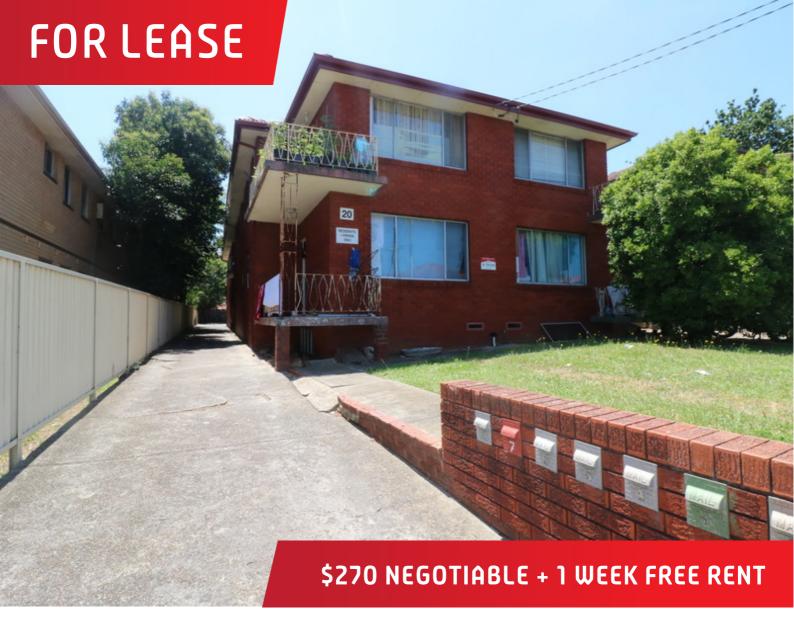

## 1/20 Willeroo Street, Lakemba

## 2 BEDROOM UNIT IN LAKEMBA

Well located unit in Willeroo Street Lakemba only a short walk to Lakemba's cosmopolitan shopping strip in Haldon Street featuring:

- 2 good sized bedrooms
- Modern eat-in kitchen with electric cooktop.
- Light & airy lounge leading to balcony.
- Polished floorboards throughout living & bedrooms.
- Neat & tidy bathroom with bath.
- Internal laundry.
- Carspace.
- Short walk to train station and bus-stops.
- 1 Week Free Rent.