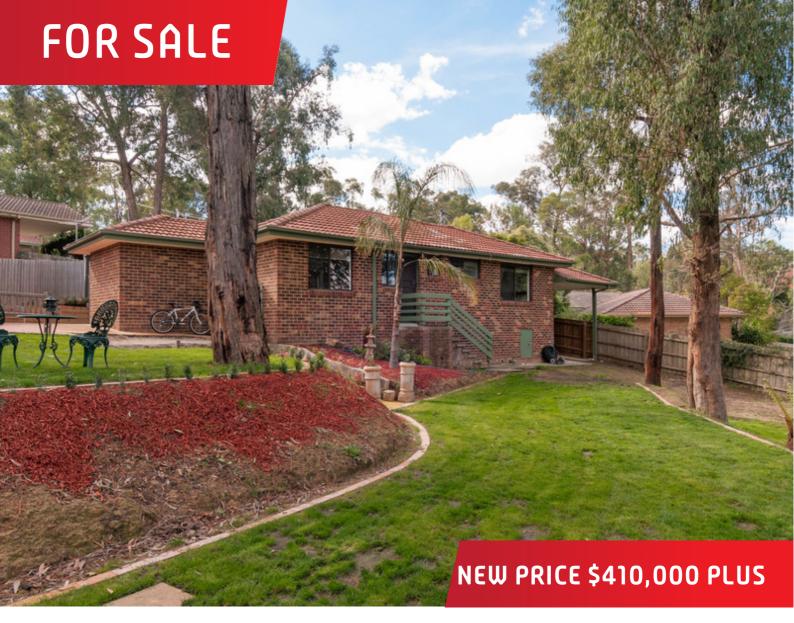

## 7 Gary Court, Lilydale

## BIG BLOCK WITH FIRST HOME BUYER APPEAL!

Located conveniently close to the Lilydale and Mt Evelyn townships, this three bedroom home is perfect for first home buyers and downsizers! This practical home features a family bathroom, robes in bedrooms, laundry with ample storage, and polished floorboards. The kitchen is neat and tidy, with plenty of bench space and cupboards, plus an open plan meals area. A good-sized lounge rounds out the living space! Be impressed by a huge covered brick patio looking onto garden beds, plus a versatile tiered back lawn with brick edging. Good fencing, a garden shed and a carport with lockable gates top off the fantastic yard. In its tranquil court setting, this home on 1040m2 (approx.) will really appeal!