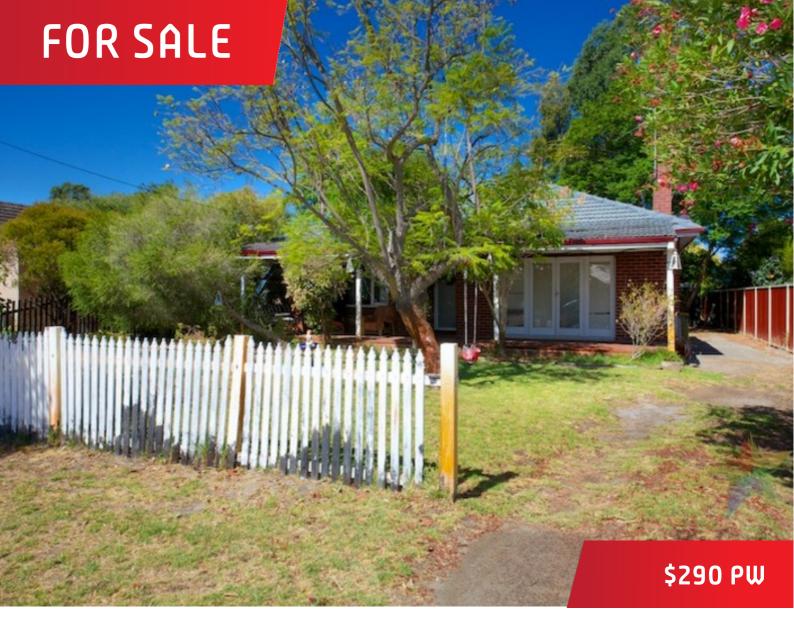

## Gorgeous Character, Huge block!!

Spacious two bedroom, one bathroom home located in the heart of Bassendean with ducted air-conditioning and high ornate ceilings. There is a formal lounge with access to the front porch and two spacious bedrooms. The kitchen has ample storage and a separate laundry.

This cute character home features: • Polished Jarrah floorboards

•Ducted air conditioning

•White picket fence

•Study nook •Garden shed

•Pets considered

This home is located minutes from Bassendean train station and the