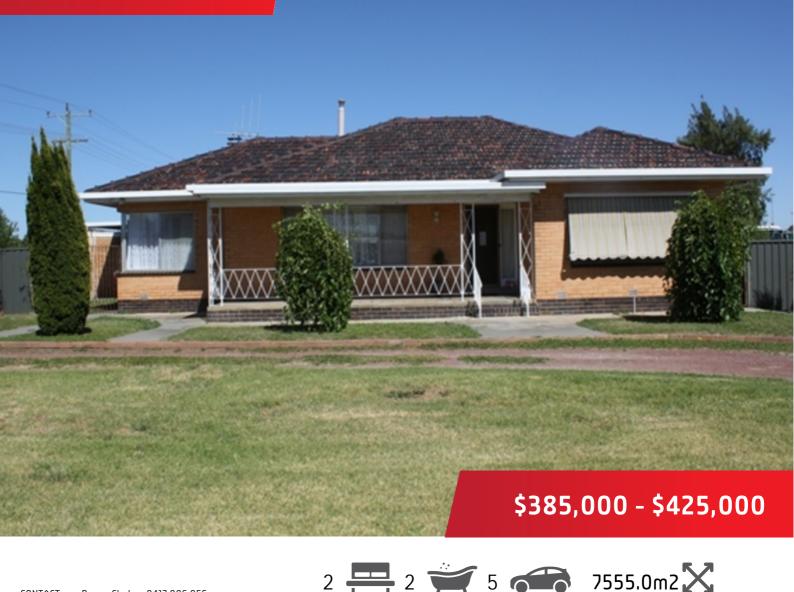

## 321 Midland Highway, Epsom

## So Much Potential - Subdivide (STCA)!

Situated in the fast growing suburb of Epsom, is this unique property featuring a large undeveloped parcel of land with excellent highway frontage. Consisting of a well maintained 2 bedroom Cream Brick Veneer home with ensuite, modern kitchen/meals with dishwasher, formal lounge with gas log fire and ducted heating throughout. Outside includes a double brick garage and large machinery shed with concrete floor and power plus other shedding. The property extends along Midland highway from the corner of McPherson Street to Carsons Road and represents an area of approximately 7555m2 on 2 titles. This property would suit a multitude of uses (S.T.C.A).