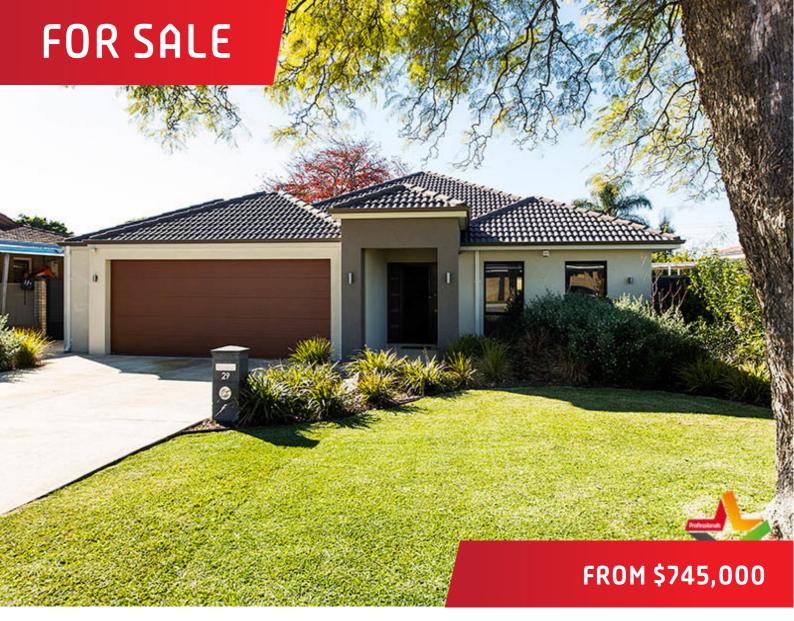

## 29 Parmelia Way, Bassendean

## A FRESH FACE WITH MODERN APPEAL

You will not want to miss out on this spacious and well-designed executive 4 bedroom and 2 bathroom family home, faultless in presentation with a lot of appeal.

With a large 749m2 block, this Switch Home designed residence has been finished to an impeccable standard both internally and externally and boasts a spacious open plan living area, a gourmet kitchen with a scullery and walk in pantry, a theatre room with light dimmers and recess ceilings, an activity area for the children with built in storage, a study and a master bedroom with his and hers walk in robes and ensuite with a spa bath.