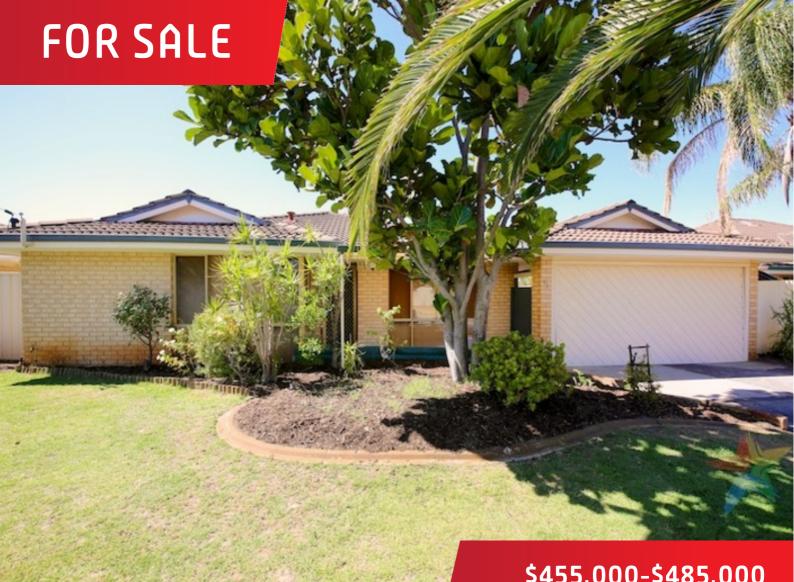

## 47 Rhine Crescent, Beechboro

## **GREAT START**

FEATURES INCLUDE - HOME OFFICE/WORKSHOP OR TEENAGE RETREAT

## DRIVE THROUGH REAR ACCESS

This neat and tidy well maintained brick and tile home is the ideal for a growing family.

Very affordable easy living, first home with 3 bedrooms, 2 bathrooms, a separate lounge and dining (or study nook). The kitchen overlooks the meals and living room, and also features a large outdoor entertaining area.