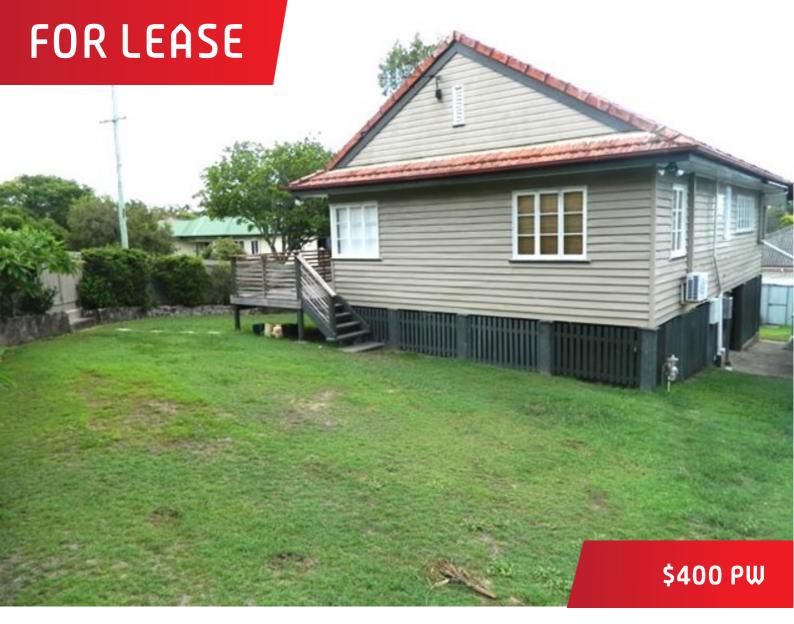

## 59 Midson Street, Stafford

## AFTERNOON BREEZES!!!

Located on a large corner block is this lovely 3 bedroom home which is sure to delight.

Featuring;

Beautiful polished timber floors through-out

Modern and renovated kitchen with gas cooking, dishwasher and eat-in servery

Modern bathroom with bathtub

Master bedroom with air conditioning, ceiling fan and built in wardrobe Ceiling fans in bedrooms 2 and 3

Underneath the house is the laundry and plenty of storage space Outside there is also a garden shed, rain water tank for watering the yard and single carport on the large fully fence yard.