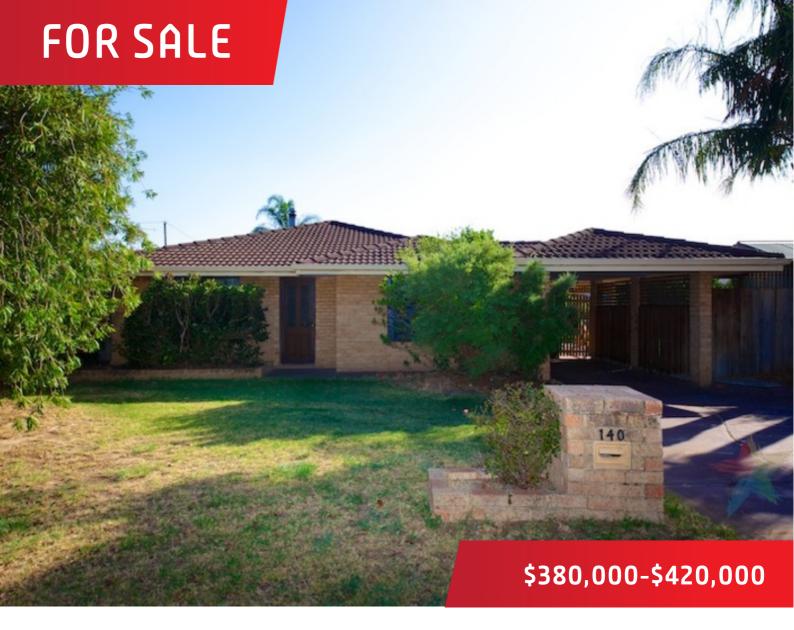

## 140 Maida Vale Road, High Wycombe

## **GREAT BEGINNINGS**

This 3 bedroom home with semi ensuite is a great place to start out in. This home offers a 6x6 meter workshop with vehicle access, an outdoor patio for year round entertaining, and has been freshly painted throughout. With a workshop and man cave all in one, it doesn't get any better then this!