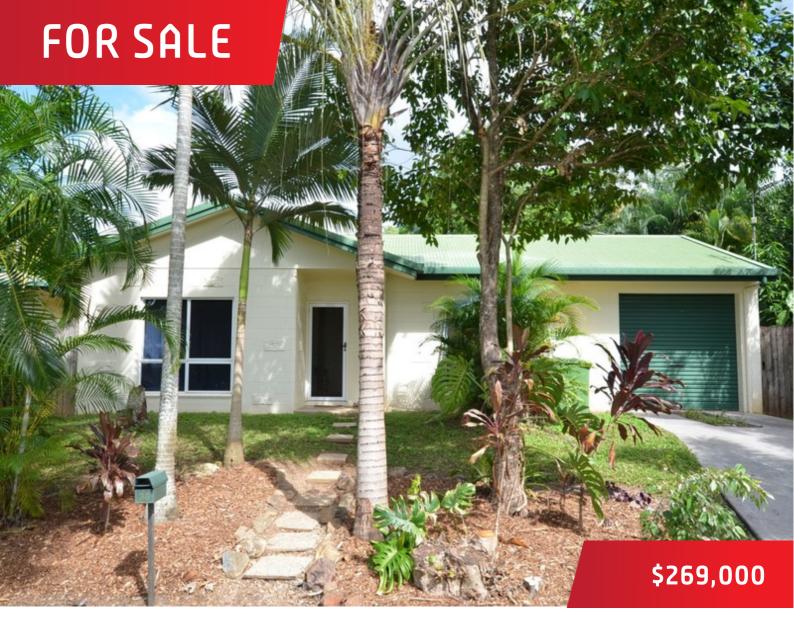

## 33 Osborn Crescent, Edmonton

6 x 6 SHED + IDEAL HOME ..... GREAT VALUE

JOHN RYLAND presents a fully air conditioned home and fantastic 2-bay 6m x 6m shed. All set on a 700sqm block in a quiet street near Sugarworld Waterpark.

- \* Split system air conditioners in all bedrooms and the living room
- \* Built-in wardrobes to all 3 bedrooms
- \* Large living room with front bay windows and glass sliding doors leading out to the patio and backyard
- \* Galley-style kitchen off the living room
- \* 6m x 6m 2-bay shed with vehicle access through the carport
- \*\* Pest Inspection Report available

Leased til October at \$320 p/w, this home is very well maintained and presented to the market in excellent condition.