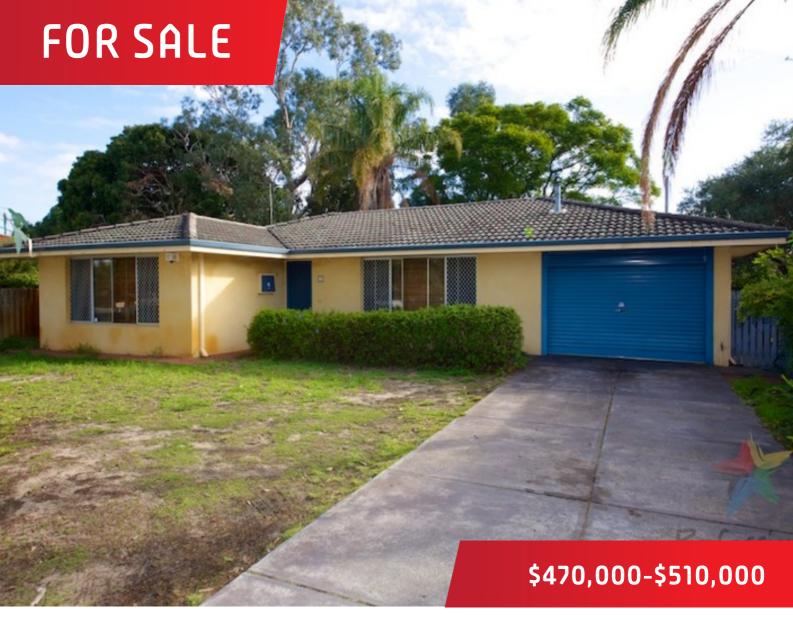

## 19 Iolanthe Street, Bassendean

## FUTURE DEVELOPMENT POTENTIAL

Built in 1974 this brick and tile home sits on a 819smq block. The front of this property offers 18 meters frontage and is zoned R20, with potential for R25 zoning.

Rent out for now and develop in the future. This home is close to Bassendean trainstation and other amenities. Easy access to Tonkin highway and close to the airport. This home is in need of some TLC!