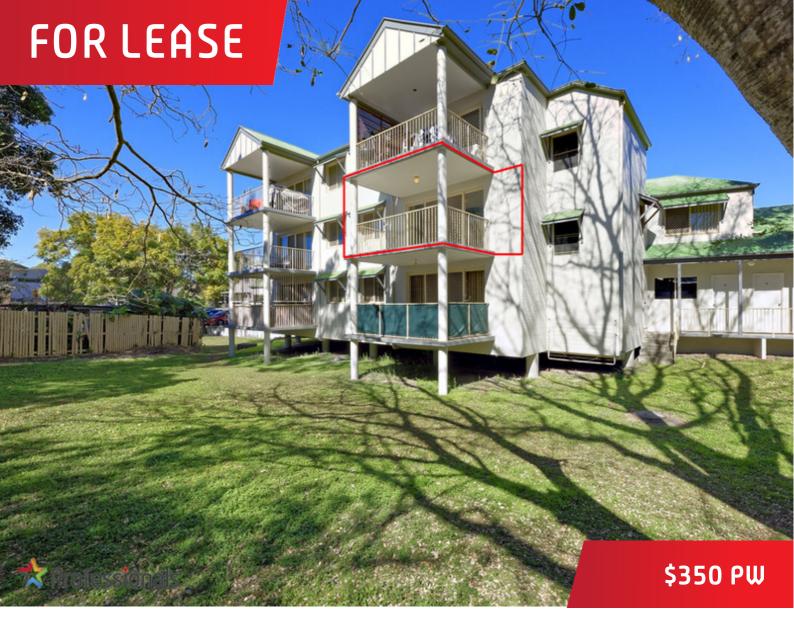

## 16/549 South Pine Road, Everton Park

## Garden views - back of complex!!!

This 1st floor three bedroom unit is a must inspect for anyone wanting room and convenience.

## WATER INCLUDED IN RENT!!!

Three bedrooms are all complete with built-in robes, ceiling fans and a double sized master bedroom;

Bathroom includes bath and a separate toilet

Open planned combined lounge and dining - leading out to the balcony which has a park view