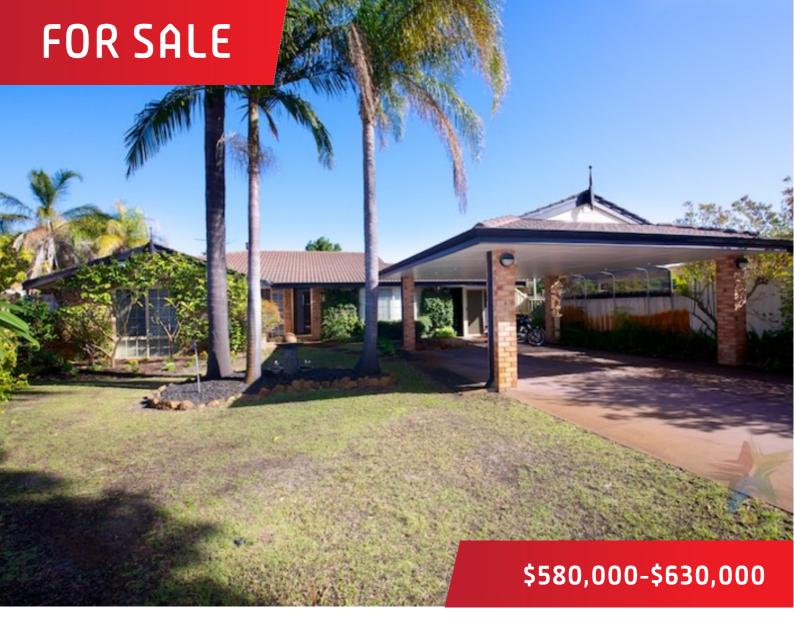

## 3 Blackthorn Road, Eden Hill

## **GROWING FAMILY OASIS!**

Your tranquil paradise awaits. This home is overflowing with so many features for the whole family.

A spacious, open plan kitchen and meals area has a country feel with a breakfast bar. The dining room features a wood fire and there is a large family room with views out to the below ground pool. All these living areas flow out side through double french doors to the high pitched undercover paved entertaining area.