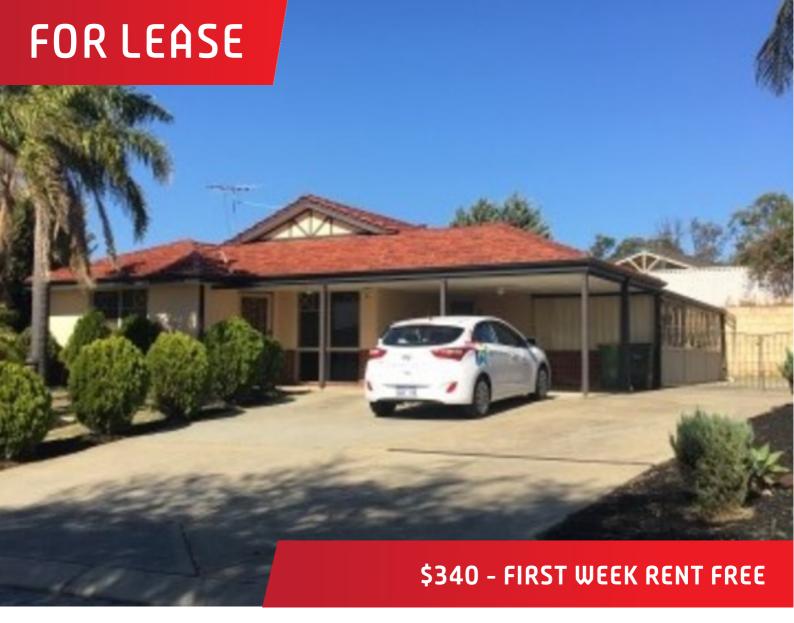

## 12 Glamis Court, Orelia

## FIRST WEEK RENT FREE - DON'T MISS OUT!!

This fantastic family home is close to Kwinana train station, local primary school and in the Windsor Hill Estate.

Features of the property include:

• Master bedroom with robe and Ensuite bathroom

•3 minor bedrooms with robe

•Formal lounge

•Kitchen with gas hot plates, electric oven and dishwasher

•Open plan living

•Closed in games room

•Reverse cycle air condition in open plan living area

• Security alarm • Double carport

• Side access for boat or caravan