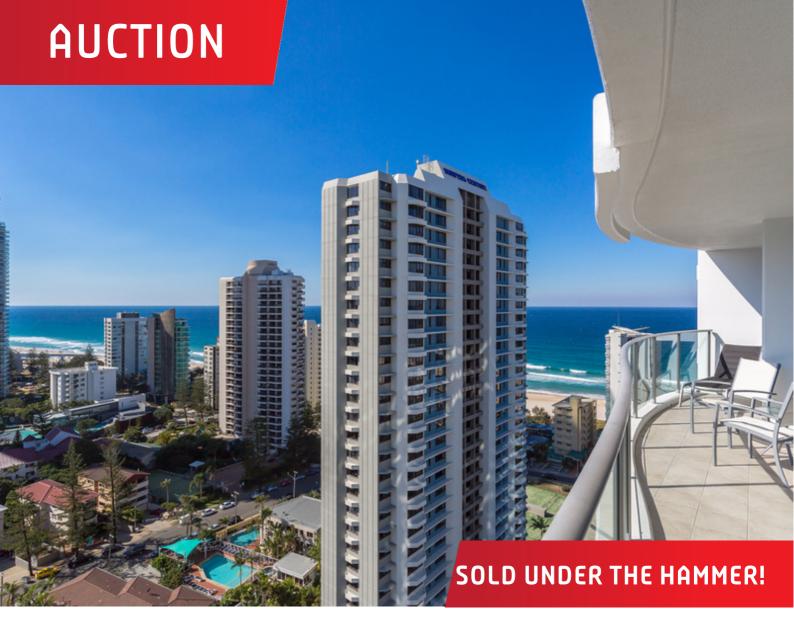

## 2103 Artique/18 Enderley Avenue, Surfers Paradise

## Sophiciated Artique!

## SOLD UNDER THE HAMMER!

This two bedroom, two bathroom luxury apartment is superbly designed and features the finest of finishes and stylish inclusions. Clever open plan design and floor to ceiling glass showcase expansive, uninterrupted views. Stone bench tops and stainless steel appliances feature in the modern gourmet kitchen and light, natural tones feature throughout the apartment.

Modern conveniences such as fully ducted air-conditioning, cable television and digital broadband have been discreetly installed, making life comfortable and relaxed.

This stylish apartment has been cleverly designed to be a place of tranquility, yet ideally located close to the best shopping and dining that Broadbeach and Surfers Paradise has to offer.