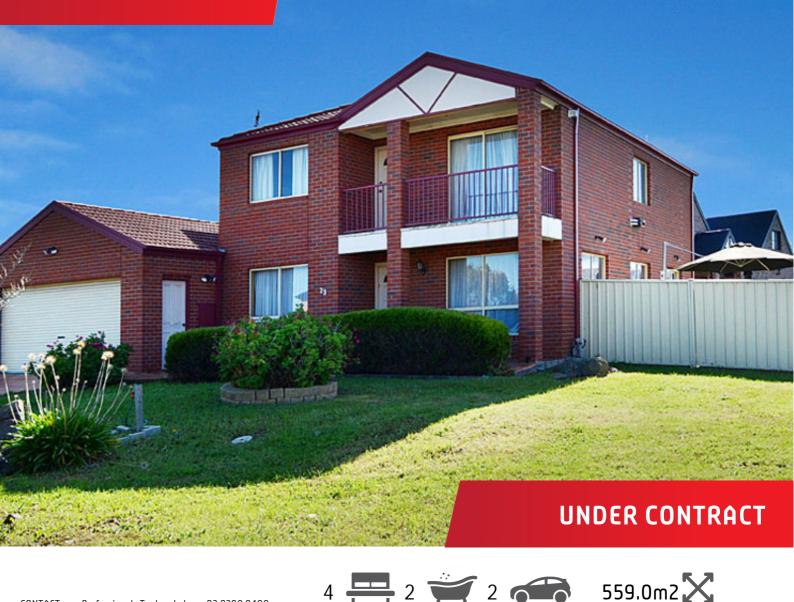

## 23 Albertine Crescent, Sydenham

## Spacious Two Storey Home With Side Access In Top

Situated in the ROSE HEDGE estate this spacious two story home is ideally located within walking distance to shops, schools, and transport. Comprising: 3 large bedrooms, master with ensuite, study/4th bedroom, upstairs retreat, lounge, dining, kitchen, meals, large family and double garage with remote on good size block with side access.

Sale includes: alarm, spa bath, dishwasher, ducted heating, evaporative cooling and more...