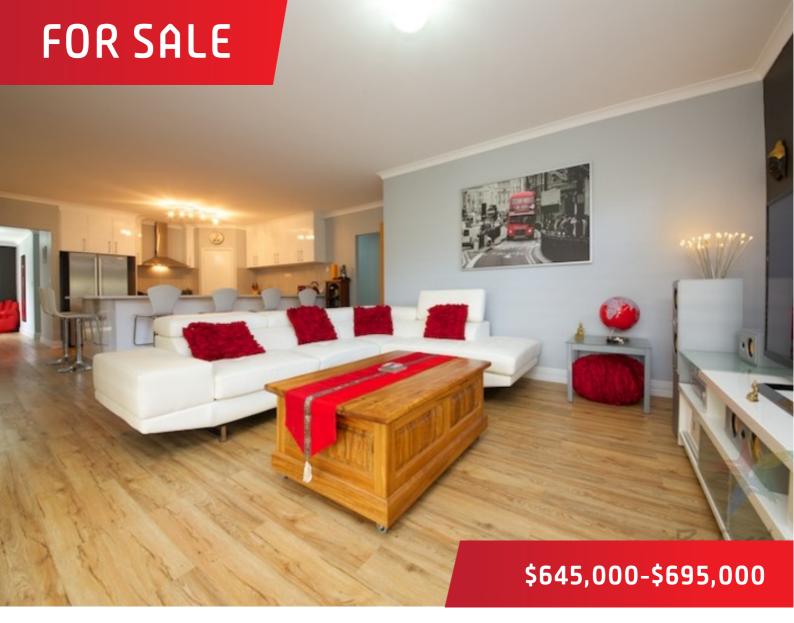

## MODERN AND STUNNING - INSIDE AND OUT

This private rear 2012 built Gemmill home is a great opportunity to enjoy the best of this prestigious suburb and in an absolutely immaculate condition home.

Featuring the latest in modern luxurious living, this home has four generous sized bedrooms, two bathrooms, separate media room with recess ceilings, a large open plan area, high ceilings, reverse cycle air conditioners, and a shoppers entry for convenience