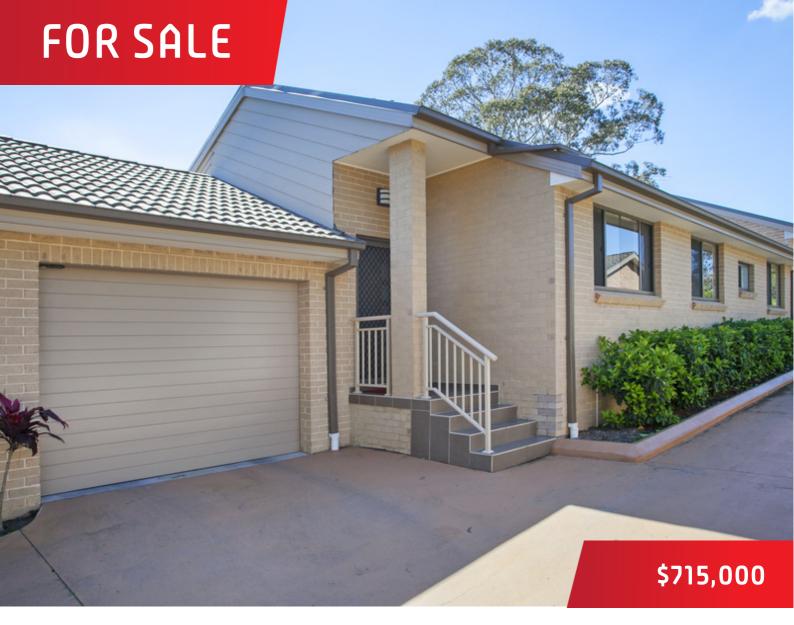

## 3/755 Henry Lawson Drive, Picnic Point

## Sold By ~ Todd Owsnett 0404 429 103

Set in ever-popular Picnic Point, a stones throw from the beautiful natural Lambeth Reserve with its picnic areas and parkland on the Georges River, this immaculately presented and beautifully designed villa home will impress those buyers seeking stylish living in a wonderful environment.

## Attributes include:

- \* Situated in a small boutique security gated complex of only five
- \* Three spacious bedrooms with built-ins
- \* Two lavishly styled bathrooms
- \* Stunning kitchen with caesar stone benchtop and quality European stainless steel appliances
- \* Large light-filled living and dining areas
- \* Ducted air conditioning and high ceilings throughout