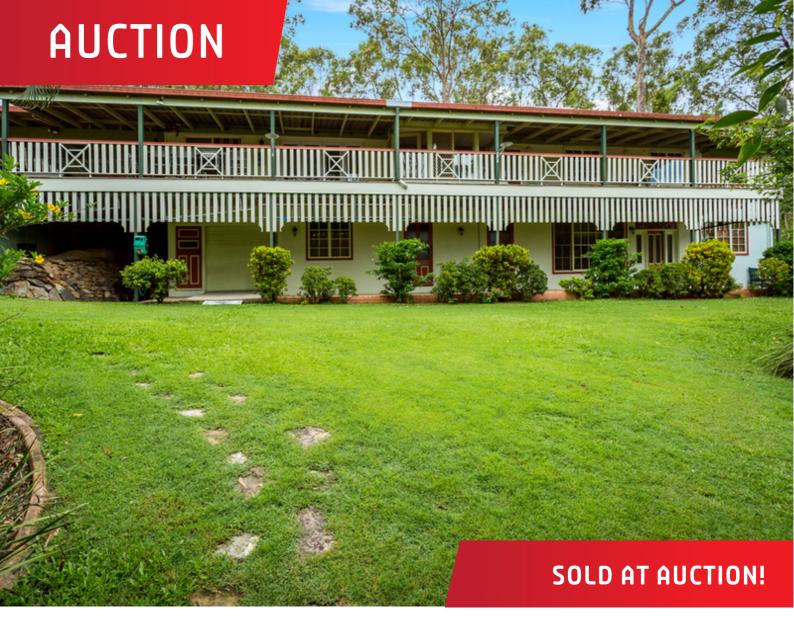

## 6 Pademelon Pass, Nerang

AUCTION ON-SITE: Dual Living Acreage - Must sell at

Auction: On-site THIS Sunday @ 1.30pm (open prior to at 1pm)

Magnificent Queenslander set on almost 2 acres with breathtaking views across the Hinterland from the entire rear wide veranda. This unique dual living property has possible future subdivision potential. Main House:

- \* 4 bedrooms, ensuite + study
- \* Renovated gourmet kitchen with gas cooking
- \* Bi-fold doors open to wrap around balcony
- \* Cosy fireplace perfect for winter nights! Dual Living:

(for extended family or great rental income)

\* Fully self-contained with full kitchen