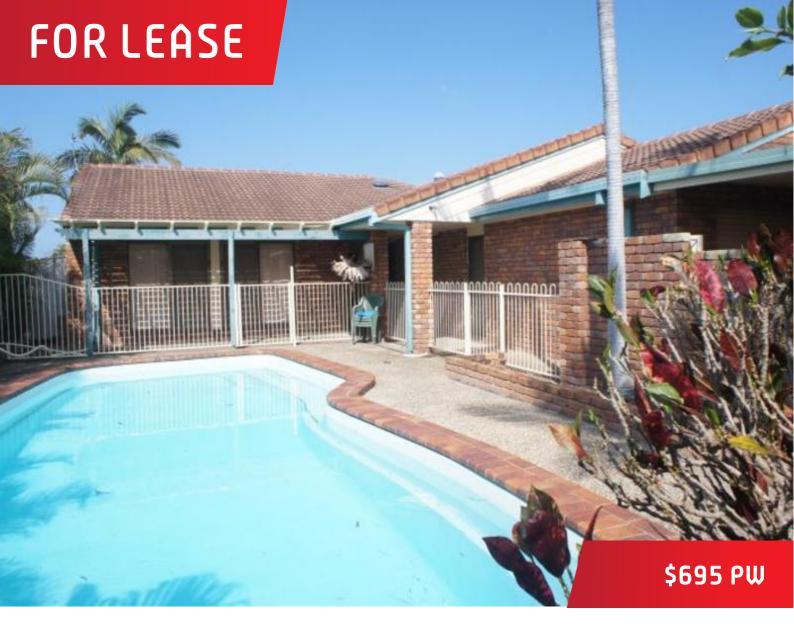

## 16 Cockleshell Court, Runaway Bay

## WATERFRONT WITH POOL AND PONTOON RUNAWAY

- \* 4 Bedrooms Master with ensuite and canal views.
- \* 2 Bathrooms Main bathroom with bathtub
- \* Two separate living areas, high ceilings
- \* Dedicated dining area for formal dinners
- \* Kitchen is well located for entertaining with air conditioner & dishwasher
- \* Spacious undercover entertaining area overlooking canal
- \* Salt water in-ground pool
- \* Pontoon, only minutes from Broadwater
- \* Loads of storage throughout the house
- \* Garden shed
- \* Double lock up garage for 2 cars & carport for 2 cars (with remote entry)