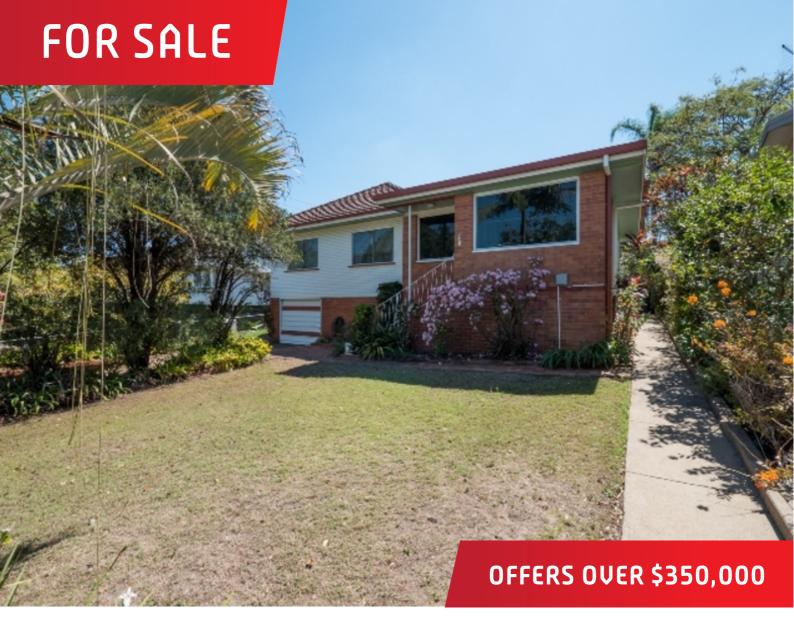

## 441 Robinson Road West, Geebung

## SENSATIONAL STARTER

Although in need of a facelift the price is right and the possibilities are endless for someone to transform this original family home into something special.

With a spacious lounge, front sunroom, eat-in kitchen, 3 good size bedrooms. All this place needs is a new owner with some imagination and creative flair.

As you take a look around this genuine old home the old phrase they don't build them like this anymore comes to mind, a great blank canvas, rock solid and an ideal starter for any astute first home buyer not afraid to tackle some cosmetic improvements.