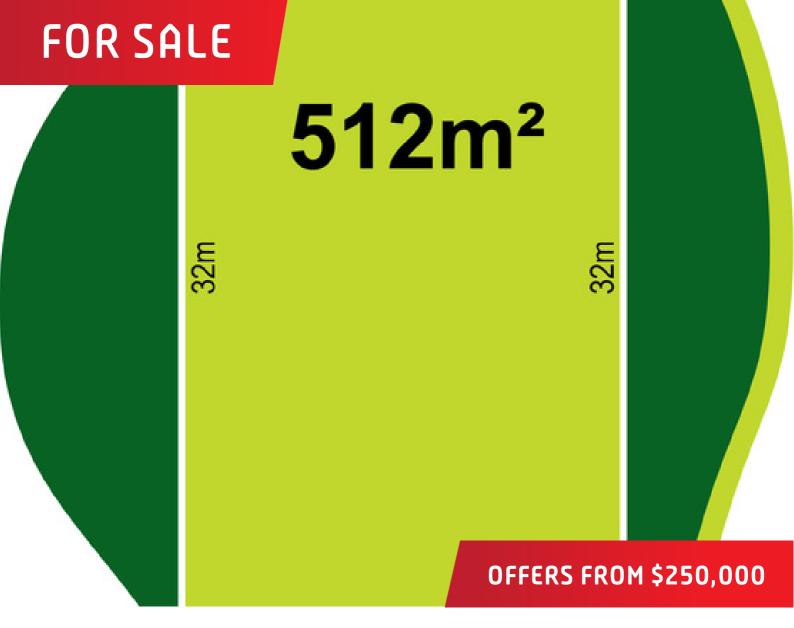

512.0m2**X** 

CONTACT Fred Abraham - 0449 255 871

fred.abraham@professionals.com.au

OFFICE taylors lakes - (03) 9390 9400

**ADDRESS** Shop 27 Taylors Lakes Shopping Centre, taylors lakes

WEBSITE professionalstaylorslakes.com.au/752666

## Symmetrical 512 m2 Easement-Free & Titled Block In

Be part of the popular and exciting Aspire Estate with this 512 m2 block ideally positioned and ready for you to build. Perfectly symmetrical and with no easement, this block gives you the chance to design your home with maximum indoor and outdoor living space in mind.

- \* Lot 165 on Plan of Subdivision
- \* 16 metre frontage, 32 metre depth, No Easement!