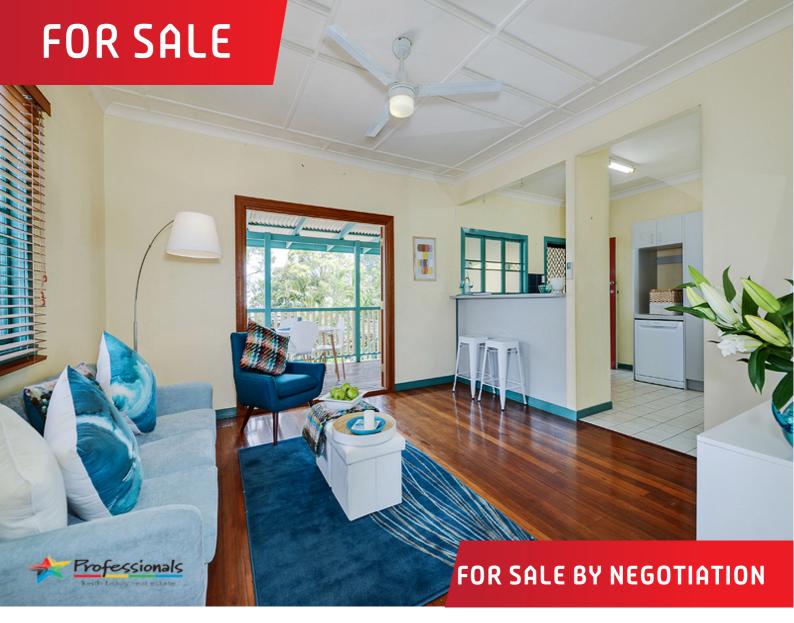

## POTENTIAL UNLIMITED! WITH CITY VIEWS AND A

Conveniently positioned on the quiet part of South Pine Road this original solid home offers anyone with some creative imagination and designer flair infinite scope and unlimited potential.

A great blank canvas the home features polished hardwood floors throughout, 2 large built-in bedrooms, the main is also air-conditioned and a main bathroom that is neat and tidy, the kitchen provides good cupboard space a convenient breakfast bar and gas stove.

The air-conditioned lounge flows out through large timber French doors to the rear deck where you will enjoy spectacular city views whilst entertaining family and friends with a cold drink and barbie. This fabulous home is perfectly comfortable and very liveable in its current condition and can be improved in your own time and at your leisure with just a few cosmetic tweaks.